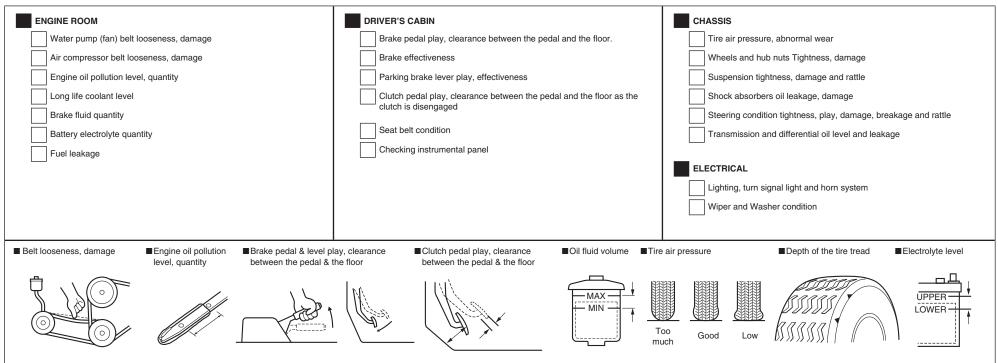

|  |  |
|                                             |                     |                             |                       |           |  |  |
| Next HALF-YEARLY PERIODIC CHECK MAINTENANCE | Dealer company seal |                             |                       |           |  |  |
| DD/MM/YY: / /                               |                     |                             |                       | For deale |  |  |

## 54 MONTHS PERIODIC CHECK MAINTENANCE RECORD (HALF YEARLY)

 Model Name / Type:
 Licence Plate No
 Owner Name:

 //
 Address:
 Address:

 VIN number
 Model Year
 Mileage:

 km•mile
 Tel:
 (Home or Mobile)

 SUZUKI THILAWA MOTOR CO., LTD.

Not Applicable: /, Nothing Abnormal Detected: ✔, Replace: X, Tighten: T, Clean: C, Adjust: A, Disassemble: O, Lubricate: L



| Customer's signature | SERVICE SHOP USE ONLY       |
|----------------------|-----------------------------|
|                      | Inspection Date:            |
|                      | Registration Date:          |
|                      | VIN                         |
|                      | Dealer Name                 |
|                      | Staff Name                  |
|                      | SM. Name                    |
|                      | Service Manager's signature |
|                      |                             |
| Dealer company seal  |                             |



SM. Name

Dealer company seal

Service Manager's signature

| VIN number   |                                             | Licence Plate No                                        | Owner Nam