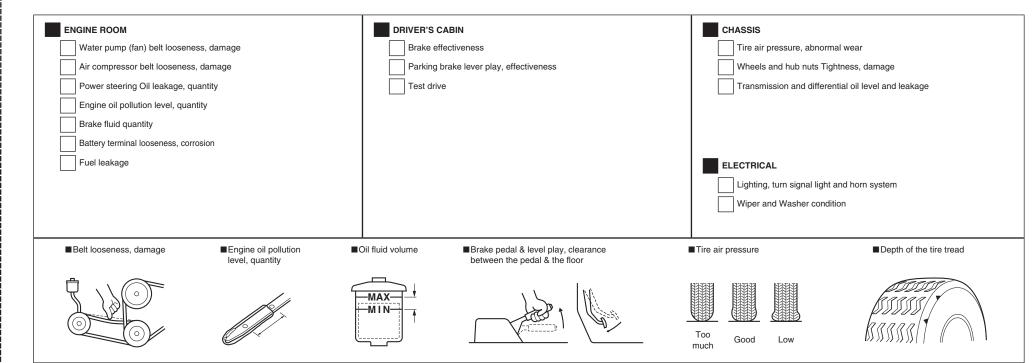

| Next HALF-YEARLY PERIODI | C CHEC | K MAINTENA | NCE |
|--------------------------|--------|------------|-----|
| DD/MM/YY:                | /      | /          |     |

| 6 MONTHS PERIODIC CHECK<br>MAINTENANCE RECORD<br>(HALF YEARLY)<br>Check Work Labor Charge Free)<br>Not Applicable: /, Nothing Abnormal Detected: /, Replace: X,<br>Tighten: T, Clean: C, Adjust: A, Disassemble: O, Lubricate: L                                                                                                                                                                                                                                                                                                                                                                                                                                                                                                                                                                                                                                                                                                                                                                                                                                                                                                                                                                                                                                                                                             | Model Name / Type<br>/<br>VIN number<br>Engine Type: | Model Year                                                                                                                                                                                                             | Licence Plate No<br>Mileage:                                                    | Owner Name:<br>Address:<br>Tel:   | (Home or Mo  | bbile) SUZUKI THILAWA MOTOR CO., LTD.                                                                                                                            |
|------------------------------------------------------------------------------------------------------------------------------------------------------------------------------------------------------------------------------------------------------------------------------------------------------------------------------------------------------------------------------------------------------------------------------------------------------------------------------------------------------------------------------------------------------------------------------------------------------------------------------------------------------------------------------------------------------------------------------------------------------------------------------------------------------------------------------------------------------------------------------------------------------------------------------------------------------------------------------------------------------------------------------------------------------------------------------------------------------------------------------------------------------------------------------------------------------------------------------------------------------------------------------------------------------------------------------|------------------------------------------------------|------------------------------------------------------------------------------------------------------------------------------------------------------------------------------------------------------------------------|---------------------------------------------------------------------------------|-----------------------------------|--------------|------------------------------------------------------------------------------------------------------------------------------------------------------------------|
| ENGINE ROOM   Water pump (fan) belt looseness, damage   Air compressor belt looseness, damage   Engine oil pollution level, quantity   Long life coolant level   Brake fluid quantity   Battery electrolyte quantity   Fuel leakage        Belt looseness, damage         Belt looseness, damage         Description        Description     Description         Description        Description     Description         Description        Description     Description         Description        Description     Description         Description        Description         Description        Description         Description        Description         Description        Description       Description       Description       Description       Description       Description       Description       Description       Description       Description       Description       Description       Description       Description       Description       Description       Description       Description       Description       Description       Description       Description       Description       Description       Description       Description       Description       Description       Description       Description       Description       Description       Description       Description       Description | Brake e                                              | CABIN<br>edal play, clearance b<br>ffectiveness<br>brake lever play, effectiveness<br>brake lever play, clearance b<br>idisengaged<br>It condition<br>ig instrumental panel<br>Clutch pedal play,<br>between the pedal | ctiveness<br>between the pedal and<br>clearance                                 | I the floor as the                |              | Tightness, damage<br>, damage and rattle<br>eakage, damage<br>ntness, play, damage, breakage and rattle<br>erential oil level and leakage<br>ght and horn system |
| <ul> <li>Check Work Labor Charge Free</li> <li>Charge for consumable parts, Oil, Fluid with labor charge for replace and repair.</li> <li>Expiration date for "Check Work Labor Charge Free" is within 7 months after date of vehicle registration FOR DEALER</li> <li>Please send this "6 MONTHS PERIODIC CHECK MAINTENANCE RECORD" within a week after service.</li> </ul>                                                                                                                                                                                                                                                                                                                                                                                                                                                                                                                                                                                                                                                                                                                                                                                                                                                                                                                                                 | Customer's signatur                                  |                                                                                                                                                                                                                        | Inspectio<br>Registrat<br>VIN<br>Dealer Na<br>Staff Nan<br>SM. Nam<br>Service N | n Date:<br>ion Date:<br>ame<br>ne | HOP USE ONLY |                                                                                                                                                                  |

Cutoff line

DD/MM/YY.

1

1

| 12 MONTHS PERIODIC CHECK<br>MAINTENANCE RECORD<br>(YEARLY)                                                                                                                                                                                                                                                                                                                                                                                                   | Model Name / Type<br>//<br>VIN number<br>Engine Type:                                         | :<br>/<br>Model Year                                                                                                                                                                                                     | Licence Plate No                                                                                      | Owner Name:<br>Address: |                                                                                                                                                               | Way of Life!                                                                                                              |
|--------------------------------------------------------------------------------------------------------------------------------------------------------------------------------------------------------------------------------------------------------------------------------------------------------------------------------------------------------------------------------------------------------------------------------------------------------------|-----------------------------------------------------------------------------------------------|--------------------------------------------------------------------------------------------------------------------------------------------------------------------------------------------------------------------------|-------------------------------------------------------------------------------------------------------|-------------------------|---------------------------------------------------------------------------------------------------------------------------------------------------------------|---------------------------------------------------------------------------------------------------------------------------|
| (Check Work Labor Charge Free)<br>Not Applicable: /, Nothing Abnormal Detected: ✓, Replace: ×,<br>Tighten: T, Clean: C, Adjust: A, Disassemble: O, Lubricate: L                                                                                                                                                                                                                                                                                              |                                                                                               |                                                                                                                                                                                                                          | km∙mile                                                                                               | Tel:                    | (Home or Mobile)                                                                                                                                              | Suzuki Thilawa Motor Co., LTD.                                                                                            |
| ENGINE ROOM         Water pump (fan) belt looseness, damage         Air compressor belt looseness, damage         Engine oil pollution level, quantity         Spark plug condition         Brake master cylinder fluid leakage         Long life coolant level, leakage         Fuel leakage         Air cleaner element condition, damage         Exhaust gas condition         Battery electrolyte quantity         Battery terminal looseness, corrosion | Brake e Parking Clutch p Clutch p Clutch is Seat be Checkir Under body Transm Brake h Exhausi | edal play, clearance b<br>ffectiveness<br>brake lever play, effe<br>bedal play, clearance l<br>disengaged<br>It operation, condition<br>ng instrumental panel<br>v<br>ission and differential<br>ose, pipe fluid leakage | between the pedal and<br>, damage<br>oil level and leakage (I<br>e, damage<br>condition, damage, corr | the floor as the        | Brake wheel cylinder fluid leaka Brake disc caliper fluid leaka Rear brake drums and brake Brake pad and shoe wear ELECTRICAL Lighting, turn signal light and | ss, damage<br>ge and rattle<br>damage<br>play, damage, breakage and rattle<br>akage<br>age<br>e shoe clearance adjustment |
| Strict condition maintenance         Steering gear box fitting condition         Ball joint dust boots crack, damage         Brake drums wear, damage         Brake discs wear, damage                                                                                                                                                                                                                                                                       | Suspen:                                                                                       | ispension damage<br>sion and connection lo<br>al play, damage<br>al joint of dust boots w                                                                                                                                |                                                                                                       |                         | Main changed parts and retail                                                                                                                                 | of other necessary maintenance                                                                                            |

| 12 MONTHS PERIODIC CHECK<br>MAINTENANCE RECORD<br>(YEARLY)<br>(Check Work Labor Charge Free)<br>Not Applicable: /, Nothing Abnormal Detected: J, Replace: X,<br>Tighten: T, Clean: C, Adjust: A, Disassemble: O, Lubricate: L                                                                                                                                                                                                                                                              | Model Name / Type:                                                                | Model Year                                                                                                                                                                                                        | Licence Plate No<br>Mileage:                                                                    | Owner N<br>Address                   |                                                                                                                                                                                                                                                                                                                   | Way of Life!<br>SUZUKI THILAWA MOTOR CO., LTD.                                                                           |
|--------------------------------------------------------------------------------------------------------------------------------------------------------------------------------------------------------------------------------------------------------------------------------------------------------------------------------------------------------------------------------------------------------------------------------------------------------------------------------------------|-----------------------------------------------------------------------------------|-------------------------------------------------------------------------------------------------------------------------------------------------------------------------------------------------------------------|-------------------------------------------------------------------------------------------------|--------------------------------------|-------------------------------------------------------------------------------------------------------------------------------------------------------------------------------------------------------------------------------------------------------------------------------------------------------------------|--------------------------------------------------------------------------------------------------------------------------|
| ENGINE ROOM         Water pump (fan) belt looseness, damage         Air compressor belt looseness, damage         Engine oil pollution level, quantity         Spark plug condition         Brake master cylinder fluid leakage         Long life coolant level, leakage         Fuel leakage         Air cleaner element condition, damage         Exhaust gas condition         Battery electrolyte quantity         Battery terminal looseness, corrosion                               | Brake ef<br>Parking<br>Clutch p<br>Clutch is<br>Seat bel<br>Checkin<br>Under body | edal play, clearance b<br>ffectiveness<br>brake lever play, effe-<br>iedal play, clearance l<br>disengaged<br>t operation, condition<br>g instrumental panel<br>ssion and differential<br>pse, pipe fluid leakage | between the pedal an<br>, damage<br>oil level and leakage<br>e, damage<br>condition, damage, co | d the floor<br>(Replacem             | as the Wheel and hub nuts tightness<br>Suspension tightness, dama<br>Shock absorber oil leakage,<br>Steering condition tightness,<br>Brake wheel cylinder fluid leaka<br>Brake disc caliper fluid leaka<br>Rear brake drums and brake<br>Brake pad and shoe wear<br>ELECTRICAL<br>Lighting, turn signal light and | es, damage<br>ge and rattle<br>damage<br>play, damage, breakage and rattle<br>akage<br>ge<br>e shoe clearance adjustment |
| Strict condition maintenance Steering gear box fitting condition Ball joint dust boots crack, damage Brake drums wear, damage Brake discs wear, damage Brake discs wear, damage Check Work Labor Charge Free Charge for consumable parts, Oil, Fluid with labor charge for replace and repair. Check Work Labor Charge Free" is within 13 months after date of vehicle registration FOR DEALER Please send this "12 MONTHS PERIODIC CHECK MAINTENANCE RECORD" within a week after service. | Suspens                                                                           | spension damage<br>sion and connection lo<br>al play, damage<br>al joint of dust boots w                                                                                                                          | vear, damage<br>Inspectio<br>Registrat<br>VIN<br>Dealer N<br>Staff Nar<br>SM. Nar               | ion Date:<br>tion Date:<br>ame<br>ne | RVICE SHOP USE ONLY                                                                                                                                                                                                                                                                                               | of other necessary maintenance                                                                                           |
| Next HALF-YEARLY PERIODIC CHECK MAINTENANCE                                                                                                                                                                                                                                                                                                                                                                                                                                                | Dealer company sea                                                                | l                                                                                                                                                                                                                 |                                                                                                 |                                      |                                                                                                                                                                                                                                                                                                                   |                                                                                                                          |

DD/MM/YY:

/

/

For dealer 10

| 12 MONTHS PERIODIC CHECK<br>MAINTENANCE RECORD                                                                                                                  | Model Name / Type          | :<br>/                                           | Licence Plate No        | Owner Name:<br>Address:  |                          |                      | \$                     | Way of Life!  |
|-----------------------------------------------------------------------------------------------------------------------------------------------------------------|----------------------------|--------------------------------------------------|-------------------------|--------------------------|--------------------------|----------------------|------------------------|---------------|
| (YEARLY)                                                                                                                                                        | VIN number<br>Engine Type: | Model Year                                       | Mileage:                | -                        |                          | 9                    | <b>UZUKI</b>           |               |
|                                                                                                                                                                 | Engine Type.               |                                                  | initiage.               |                          |                          |                      |                        |               |
| (Check Work Labor Charge Free)<br>Not Applicable: ∕, Nothing Abnormal Detected: ✔, Replace: ×,<br>Tighten: T, Clean: C, Adjust: A, Disassemble: O, Lubricate: L |                            |                                                  | km∙mile                 | Tel:                     | (Home or Mo              | obile) SUZ           | uki Thilawa Mot        | for CO., LTD. |
| ENGINE ROOM                                                                                                                                                     | DRIVER'S                   | CABIN                                            |                         |                          | CHASSIS                  |                      |                        |               |
| Water pump (fan) belt looseness, damage                                                                                                                         | Brake p                    | edal play, clearance b                           | between the pedal and   | the floor.               | Tire air pressure, dep   | oth, abnormal w      | vear                   |               |
| Air compressor belt looseness, damage                                                                                                                           | Brake e                    | Brake effectiveness Wheel and hub nuts tightness |                         |                          |                          |                      | age                    |               |
| Engine oil pollution level, quantity                                                                                                                            | Parking                    | brake lever play, effe                           | ctiveness               |                          | Suspension tightness     | s, damage and        | rattle                 |               |
| Spark plug condition                                                                                                                                            | Clutch p                   | oedal play, clearance b                          | between the pedal and   | I the floor as the       | Shock absorber oil lea   | akage, damag         | e                      |               |
| Brake master cylinder fluid leakage                                                                                                                             | clutch is                  | disengaged                                       |                         |                          | Steering condition tig   | htness, play, d      | amage, breakage ar     | nd rattle     |
| Long life coolant level, leakage                                                                                                                                | Seat be                    | It operation, condition,                         | , damage                |                          | Brake wheel cylinder     |                      |                        |               |
| Fuel leakage                                                                                                                                                    | Checkir                    | ig instrumental panel                            |                         |                          | Brake disc caliper flui  | id leakage           |                        |               |
| Air cleaner element condition, damage                                                                                                                           |                            |                                                  |                         |                          | Rear brake drums an      | d brake shoe c       | learance adjustmen     | t             |
| Exhaust gas condition                                                                                                                                           | Under body                 | ·                                                |                         |                          | Brake pad and shoe v     | wear                 | ·                      |               |
| Battery electrolyte quantity                                                                                                                                    |                            |                                                  | oil level and leakage ( | Replacement)             |                          |                      |                        |               |
| Battery terminal looseness, corrosion                                                                                                                           | Brake h                    | ose, pipe fluid leakage                          | e, damage               |                          | ELECTRICAL               |                      |                        |               |
|                                                                                                                                                                 | Exhaus                     | t pipe, muffler, fitting c                       | condition, damage, co   | rosion                   | Lighting, turn signal li | ight and horn s      | ystem                  |               |
|                                                                                                                                                                 | Propelle                   | er and drive shaft conr                          | nection looseness       |                          | Window shield wiper      | and washer op        | peration, wipe conditi | ion           |
| Strict condition maintenance                                                                                                                                    |                            |                                                  |                         |                          | Main changed parts and   | d retail of othe     | er necessary mainte    | enance        |
| Steering gear box fitting condition                                                                                                                             | Each su                    | spension damage                                  |                         |                          |                          |                      | -                      |               |
| Ball joint dust boots crack, damage                                                                                                                             |                            | sion and connection lo                           | ooseness.               |                          |                          |                      |                        |               |
| Brake drums wear, damage                                                                                                                                        |                            | al play, damage                                  | ,                       |                          |                          |                      |                        |               |
| Brake discs wear, damage                                                                                                                                        |                            | al joint of dust boots w                         | vear damage             |                          |                          |                      |                        |               |
|                                                                                                                                                                 |                            |                                                  |                         |                          |                          |                      |                        |               |
| Check Work Labor Charge Free                                                                                                                                    | Customer's signatur        | e                                                |                         | SERVICE SH               | IOP USE ONLY             |                      | STMC USE ONLY          | ·             |
| <ul> <li>Charge for consumable parts, Oil, Fluid with labor charge for replace<br/>and repair.</li> </ul>                                                       |                            |                                                  | Inspectio               | n Date:                  |                          | Service              | Checked by             | Approved by   |
|                                                                                                                                                                 |                            |                                                  | Registrat               | on Date:                 |                          | Accept               |                        |               |
| <ul> <li>Expiration date for "Check Work Labor Charge Free" is within 13 months<br/>after date of vehicle registration FOR DEALER</li> </ul>                    | [                          |                                                  | VIN                     |                          |                          | Reject               | _                      |               |
| - Please send this "12 MONTHS PERIODIC CHECK MAINTENANCE                                                                                                        |                            |                                                  | Dealer N<br>Staff Nan   |                          |                          | Date                 | Charlend by            | Approved by   |
| RECORD" within a week after service.                                                                                                                            |                            |                                                  | Staff Nan<br>SM. Nam    |                          |                          | Accounting<br>Accept | Checked by             | Approved by   |
|                                                                                                                                                                 |                            |                                                  |                         | e<br>Ianager's signature |                          | Reject               |                        |               |
|                                                                                                                                                                 |                            |                                                  |                         | ianayei ə siynalule      |                          | Date                 |                        |               |
|                                                                                                                                                                 | Dealer company sea         | al                                               |                         |                          |                          | Date of Paymer       | nt:                    | 1             |
| Next HALF-YEARLY PERIODIC CHECK MAINTENANCE                                                                                                                     |                            |                                                  |                         |                          |                          | , -                  |                        |               |