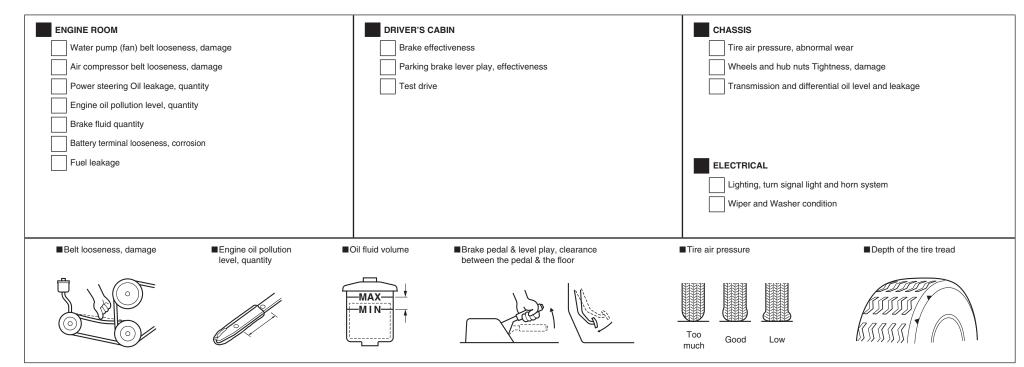

| Next HALF-YEARLY PERIODI | C CHEC | K MAINTENA | NCE |
|--------------------------|--------|------------|-----|
| DD/MM/YY:                | /      | /          |     |

| 6 MONTHS PERIODIC CHECK<br>MAINTENANCE RECORD<br>(HALF YEARLY)<br>Check Work Labor Charge Free)<br>Not Applicable: /, Nothing Abnormal Detected: /, Replace: X,<br>Tighten: T, Clean: C, Adjust: A, Disassemble: O, Lubricate: L                                                                                                                                                                                                                                                                                                                                                                                                                                                                                                                                                                                                                                                                                                                                                                                                                                                                                                                                                                                                                                                                                             | Model Name / Type<br>/<br>VIN number<br>Engine Type: | Model Year                                                                                                                                                                                                             | Licence Plate No<br>Mileage:                                                    | Owner Name:<br>Address:<br>Tel:   | (Home or Mo  | bbile) SUZUKI THILAWA MOTOR CO., LTD.                                                                                                                            |
|------------------------------------------------------------------------------------------------------------------------------------------------------------------------------------------------------------------------------------------------------------------------------------------------------------------------------------------------------------------------------------------------------------------------------------------------------------------------------------------------------------------------------------------------------------------------------------------------------------------------------------------------------------------------------------------------------------------------------------------------------------------------------------------------------------------------------------------------------------------------------------------------------------------------------------------------------------------------------------------------------------------------------------------------------------------------------------------------------------------------------------------------------------------------------------------------------------------------------------------------------------------------------------------------------------------------------|------------------------------------------------------|------------------------------------------------------------------------------------------------------------------------------------------------------------------------------------------------------------------------|---------------------------------------------------------------------------------|-----------------------------------|--------------|------------------------------------------------------------------------------------------------------------------------------------------------------------------|
| ENGINE ROOM   Water pump (fan) belt looseness, damage   Air compressor belt looseness, damage   Engine oil pollution level, quantity   Long life coolant level   Brake fluid quantity   Battery electrolyte quantity   Fuel leakage        Belt looseness, damage         Belt looseness, damage         Description        Description     Description         Description        Description     Description         Description        Description     Description         Description        Description     Description         Description        Description         Description        Description         Description        Description         Description        Description       Description       Description       Description       Description       Description       Description       Description       Description       Description       Description       Description       Description       Description       Description       Description       Description       Description       Description       Description       Description       Description       Description       Description       Description       Description       Description       Description       Description       Description       Description       Description       Description       Description       Description | Brake e                                              | CABIN<br>edal play, clearance b<br>ffectiveness<br>brake lever play, effectiveness<br>brake lever play, clearance b<br>idisengaged<br>It condition<br>ig instrumental panel<br>Clutch pedal play,<br>between the pedal | ctiveness<br>between the pedal and<br>clearance                                 | I the floor as the                |              | Tightness, damage<br>, damage and rattle<br>eakage, damage<br>ntness, play, damage, breakage and rattle<br>erential oil level and leakage<br>ght and horn system |
| <ul> <li>Check Work Labor Charge Free</li> <li>Charge for consumable parts, Oil, Fluid with labor charge for replace and repair.</li> <li>Expiration date for "Check Work Labor Charge Free" is within 7 months after date of vehicle registration FOR DEALER</li> <li>Please send this "6 MONTHS PERIODIC CHECK MAINTENANCE RECORD" within a week after service.</li> </ul>                                                                                                                                                                                                                                                                                                                                                                                                                                                                                                                                                                                                                                                                                                                                                                                                                                                                                                                                                 | Customer's signatur                                  |                                                                                                                                                                                                                        | Inspectio<br>Registrat<br>VIN<br>Dealer Na<br>Staff Nan<br>SM. Nam<br>Service N | n Date:<br>ion Date:<br>ame<br>ne | HOP USE ONLY |                                                                                                                                                                  |

Cutoff line

DD/MM/YY.

1

1

| 12 MONTHS PERIODIC CHECK<br>MAINTENANCE RECORD<br>(YEARLY)                                                                                                                                                                                                                                                                                                                                                                                                   | Model Name / Type<br>//<br>VIN number<br>Engine Type:                                         | :<br>/<br>Model Year                                                                                                                                                                                                     | Licence Plate No                                                                                      | Owner Name:<br>Address: |                                                                                                                                                               | Way of Life!                                                                                                              |
|--------------------------------------------------------------------------------------------------------------------------------------------------------------------------------------------------------------------------------------------------------------------------------------------------------------------------------------------------------------------------------------------------------------------------------------------------------------|-----------------------------------------------------------------------------------------------|--------------------------------------------------------------------------------------------------------------------------------------------------------------------------------------------------------------------------|-------------------------------------------------------------------------------------------------------|-------------------------|---------------------------------------------------------------------------------------------------------------------------------------------------------------|---------------------------------------------------------------------------------------------------------------------------|
| (Check Work Labor Charge Free)<br>Not Applicable: /, Nothing Abnormal Detected: ✓, Replace: ×,<br>Tighten: T, Clean: C, Adjust: A, Disassemble: O, Lubricate: L                                                                                                                                                                                                                                                                                              |                                                                                               |                                                                                                                                                                                                                          | km∙mile                                                                                               | Tel:                    | (Home or Mobile)                                                                                                                                              | Suzuki Thilawa Motor Co., LTD.                                                                                            |
| ENGINE ROOM         Water pump (fan) belt looseness, damage         Air compressor belt looseness, damage         Engine oil pollution level, quantity         Spark plug condition         Brake master cylinder fluid leakage         Long life coolant level, leakage         Fuel leakage         Air cleaner element condition, damage         Exhaust gas condition         Battery electrolyte quantity         Battery terminal looseness, corrosion | Brake e Parking Clutch p Clutch p Clutch is Seat be Checkir Under body Transm Brake h Exhausi | edal play, clearance b<br>ffectiveness<br>brake lever play, effe<br>bedal play, clearance l<br>disengaged<br>It operation, condition<br>ng instrumental panel<br>v<br>ission and differential<br>ose, pipe fluid leakage | between the pedal and<br>, damage<br>oil level and leakage (I<br>e, damage<br>condition, damage, corr | the floor as the        | Brake wheel cylinder fluid leaka Brake disc caliper fluid leaka Rear brake drums and brake Brake pad and shoe wear ELECTRICAL Lighting, turn signal light and | ss, damage<br>ge and rattle<br>damage<br>play, damage, breakage and rattle<br>akage<br>age<br>e shoe clearance adjustment |
| Strict condition maintenance         Steering gear box fitting condition         Ball joint dust boots crack, damage         Brake drums wear, damage         Brake discs wear, damage                                                                                                                                                                                                                                                                       | Suspen:                                                                                       | ispension damage<br>sion and connection lo<br>al play, damage<br>al joint of dust boots w                                                                                                                                |                                                                                                       |                         | Main changed parts and retail                                                                                                                                 | of other necessary maintenance                                                                                            |

| 12 MONTHS PERIODIC CHECK<br>MAINTENANCE RECORD<br>(YEARLY)<br>(Check Work Labor Charge Free)<br>Not Applicable: /, Nothing Abnormal Detected: J, Replace: X,<br>Tighten: T, Clean: C, Adjust: A, Disassemble: O, Lubricate: L                                                                                                                                                                                                                                                              | Model Name / Type:                                                                | Model Year                                                                                                                                                                                                        | Licence Plate No<br>Mileage:                                                                    | Owner N<br>Address                   |                                                                                                                                                                                                                                                                                                                   | Way of Life!<br>SUZUKI THILAWA MOTOR CO., LTD.                                                                           |
|--------------------------------------------------------------------------------------------------------------------------------------------------------------------------------------------------------------------------------------------------------------------------------------------------------------------------------------------------------------------------------------------------------------------------------------------------------------------------------------------|-----------------------------------------------------------------------------------|-------------------------------------------------------------------------------------------------------------------------------------------------------------------------------------------------------------------|-------------------------------------------------------------------------------------------------|--------------------------------------|-------------------------------------------------------------------------------------------------------------------------------------------------------------------------------------------------------------------------------------------------------------------------------------------------------------------|--------------------------------------------------------------------------------------------------------------------------|
| ENGINE ROOM         Water pump (fan) belt looseness, damage         Air compressor belt looseness, damage         Engine oil pollution level, quantity         Spark plug condition         Brake master cylinder fluid leakage         Long life coolant level, leakage         Fuel leakage         Air cleaner element condition, damage         Exhaust gas condition         Battery electrolyte quantity         Battery terminal looseness, corrosion                               | Brake ef<br>Parking<br>Clutch p<br>Clutch is<br>Seat bel<br>Checkin<br>Under body | edal play, clearance b<br>ffectiveness<br>brake lever play, effe-<br>iedal play, clearance l<br>disengaged<br>t operation, condition<br>g instrumental panel<br>ssion and differential<br>pse, pipe fluid leakage | between the pedal an<br>, damage<br>oil level and leakage<br>e, damage<br>condition, damage, co | d the floor<br>(Replacem             | as the Wheel and hub nuts tightness<br>Suspension tightness, dama<br>Shock absorber oil leakage,<br>Steering condition tightness,<br>Brake wheel cylinder fluid leaka<br>Brake disc caliper fluid leaka<br>Rear brake drums and brake<br>Brake pad and shoe wear<br>ELECTRICAL<br>Lighting, turn signal light and | es, damage<br>ge and rattle<br>damage<br>play, damage, breakage and rattle<br>akage<br>ge<br>e shoe clearance adjustment |
| Strict condition maintenance Steering gear box fitting condition Ball joint dust boots crack, damage Brake drums wear, damage Brake discs wear, damage Brake discs wear, damage Check Work Labor Charge Free Charge for consumable parts, Oil, Fluid with labor charge for replace and repair. Check Work Labor Charge Free" is within 13 months after date of vehicle registration FOR DEALER Please send this "12 MONTHS PERIODIC CHECK MAINTENANCE RECORD" within a week after service. | Suspens                                                                           | spension damage<br>sion and connection lo<br>al play, damage<br>al joint of dust boots w                                                                                                                          | vear, damage<br>Inspectio<br>Registrat<br>VIN<br>Dealer N<br>Staff Nar<br>SM. Nar               | ion Date:<br>tion Date:<br>ame<br>ne | RVICE SHOP USE ONLY                                                                                                                                                                                                                                                                                               | of other necessary maintenance                                                                                           |
| Next HALF-YEARLY PERIODIC CHECK MAINTENANCE                                                                                                                                                                                                                                                                                                                                                                                                                                                | Dealer company sea                                                                | l                                                                                                                                                                                                                 |                                                                                                 |                                      |                                                                                                                                                                                                                                                                                                                   |                                                                                                                          |

DD/MM/YY:

/

/

For dealer 10

| 12 MONTHS PERIODIC CHECK<br>MAINTENANCE RECORD                                                                                                                  | Model Name / Type          | :<br>/                                           | Licence Plate No        | Owner Name:<br>Address:  |                          |                      | \$                     | Way of Life!  |
|-----------------------------------------------------------------------------------------------------------------------------------------------------------------|----------------------------|--------------------------------------------------|-------------------------|--------------------------|--------------------------|----------------------|------------------------|---------------|
| (YEARLY)                                                                                                                                                        | VIN number<br>Engine Type: | Model Year                                       | Mileage:                | -                        |                          | 9                    | <b>UZUKI</b>           |               |
|                                                                                                                                                                 | Engine Type.               |                                                  | initiage.               |                          |                          |                      |                        |               |
| (Check Work Labor Charge Free)<br>Not Applicable: ∕, Nothing Abnormal Detected: ✔, Replace: ×,<br>Tighten: T, Clean: C, Adjust: A, Disassemble: O, Lubricate: L |                            |                                                  | km∙mile                 | Tel:                     | (Home or Mo              | obile) SUZ           | uki Thilawa Mot        | for CO., LTD. |
| ENGINE ROOM                                                                                                                                                     | DRIVER'S                   | CABIN                                            |                         |                          | CHASSIS                  |                      |                        |               |
| Water pump (fan) belt looseness, damage                                                                                                                         | Brake p                    | edal play, clearance b                           | between the pedal and   | the floor.               | Tire air pressure, dep   | oth, abnormal w      | vear                   |               |
| Air compressor belt looseness, damage                                                                                                                           | Brake e                    | Brake effectiveness Wheel and hub nuts tightness |                         |                          |                          |                      | age                    |               |
| Engine oil pollution level, quantity                                                                                                                            | Parking                    | brake lever play, effe                           | ctiveness               |                          | Suspension tightness     | s, damage and        | rattle                 |               |
| Spark plug condition                                                                                                                                            | Clutch p                   | oedal play, clearance b                          | between the pedal and   | I the floor as the       | Shock absorber oil lea   | akage, damag         | e                      |               |
| Brake master cylinder fluid leakage                                                                                                                             | clutch is                  | disengaged                                       |                         |                          | Steering condition tig   | htness, play, d      | amage, breakage ar     | nd rattle     |
| Long life coolant level, leakage                                                                                                                                | Seat be                    | It operation, condition,                         | , damage                |                          | Brake wheel cylinder     |                      |                        |               |
| Fuel leakage                                                                                                                                                    | Checkir                    | ig instrumental panel                            |                         |                          | Brake disc caliper flui  | id leakage           |                        |               |
| Air cleaner element condition, damage                                                                                                                           |                            |                                                  |                         |                          | Rear brake drums an      | d brake shoe c       | learance adjustmen     | t             |
| Exhaust gas condition                                                                                                                                           | Under body                 | ·                                                |                         |                          | Brake pad and shoe v     | wear                 | ·                      |               |
| Battery electrolyte quantity                                                                                                                                    |                            |                                                  | oil level and leakage ( | Replacement)             |                          |                      |                        |               |
| Battery terminal looseness, corrosion                                                                                                                           | Brake h                    | ose, pipe fluid leakage                          | e, damage               |                          | ELECTRICAL               |                      |                        |               |
|                                                                                                                                                                 | Exhaus                     | t pipe, muffler, fitting c                       | condition, damage, co   | rosion                   | Lighting, turn signal li | ight and horn s      | ystem                  |               |
|                                                                                                                                                                 | Propelle                   | er and drive shaft conr                          | nection looseness       |                          | Window shield wiper      | and washer op        | peration, wipe conditi | ion           |
| Strict condition maintenance                                                                                                                                    |                            |                                                  |                         |                          | Main changed parts and   | d retail of othe     | er necessary mainte    | enance        |
| Steering gear box fitting condition                                                                                                                             | Each su                    | spension damage                                  |                         |                          |                          |                      | -                      |               |
| Ball joint dust boots crack, damage                                                                                                                             |                            | sion and connection lo                           | ooseness.               |                          |                          |                      |                        |               |
| Brake drums wear, damage                                                                                                                                        |                            | al play, damage                                  | ,                       |                          |                          |                      |                        |               |
| Brake discs wear, damage                                                                                                                                        |                            | al joint of dust boots w                         | vear damage             |                          |                          |                      |                        |               |
|                                                                                                                                                                 |                            |                                                  |                         |                          |                          |                      |                        |               |
| Check Work Labor Charge Free                                                                                                                                    | Customer's signatur        | e                                                |                         | SERVICE SH               | IOP USE ONLY             |                      | STMC USE ONLY          | ·             |
| <ul> <li>Charge for consumable parts, Oil, Fluid with labor charge for replace<br/>and repair.</li> </ul>                                                       |                            |                                                  | Inspectio               | n Date:                  |                          | Service              | Checked by             | Approved by   |
|                                                                                                                                                                 |                            |                                                  | Registrat               | on Date:                 |                          | Accept               |                        |               |
| <ul> <li>Expiration date for "Check Work Labor Charge Free" is within 13 months<br/>after date of vehicle registration FOR DEALER</li> </ul>                    | [                          |                                                  | VIN                     |                          |                          | Reject               | _                      |               |
| - Please send this "12 MONTHS PERIODIC CHECK MAINTENANCE                                                                                                        |                            |                                                  | Dealer N<br>Staff Nan   |                          |                          | Date                 | Charlend by            | Approved by   |
| RECORD" within a week after service.                                                                                                                            |                            |                                                  | Staff Nan<br>SM. Nam    |                          |                          | Accounting<br>Accept | Checked by             | Approved by   |
|                                                                                                                                                                 |                            |                                                  |                         | e<br>Ianager's signature |                          | Reject               |                        |               |
|                                                                                                                                                                 |                            |                                                  |                         | ianayei ə siynalule      |                          | Date                 |                        |               |
|                                                                                                                                                                 | Dealer company sea         | al                                               |                         |                          |                          | Date of Paymer       | nt:                    | 1             |
| Next HALF-YEARLY PERIODIC CHECK MAINTENANCE                                                                                                                     |                            |                                                  |                         |                          |                          | , -                  |                        |               |