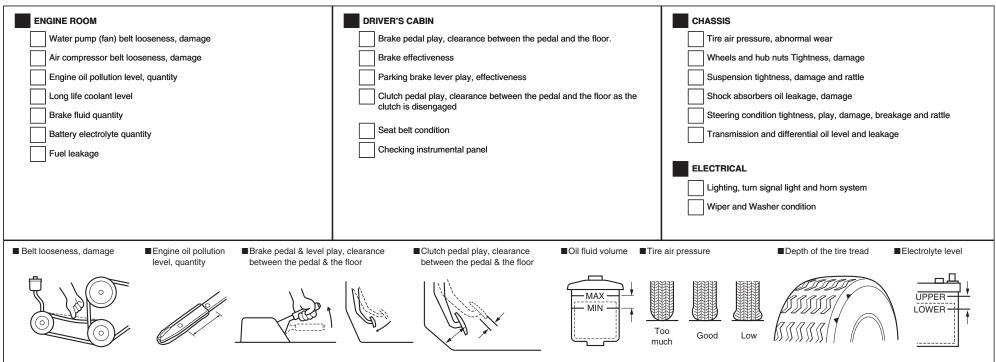

|                             |             |             |            |
| ext HALF-YEARLY PERIODIC CHECK MAINTENANCE |                      | Dealer company seal |                             |             |             |            |
|                                            | MM/YY: / /           |                     |                             |             |             | For dealer |

## 42 MONTHS PERIODIC CHECK MAINTENANCE RECORD (HALF YEARLY)

 Model Name / Type:
 Licence Plate No
 Owner Name:

 //
 //
 Address:
 Way of Life!

 VIN number
 Model Year
 Mileage:
 SUZUKI

 km•mile
 Tel:
 (Home or Mobile)
 SUZUKI THILAWA MOTOR CO., LTD.

Not Applicable: /, Nothing Abnormal Detected: ✔, Replace: X, Tighten: T, Clean: C, Adjust: A, Disassemble: O, Lubricate: L



| Customer's signature | SERVICE SHOP USE ONLY       |
|----------------------|-----------------------------|
|                      | Inspection Date:            |
|                      | Registration Date:          |
|                      | VIN                         |
|                      | Dealer Name                 |
|                      | Staff Name                  |
|                      | SM. Name                    |
|                      | Service Manager's signature |
|                      |                             |
| Dealer company seal  |                             |



SM. Name

Dealer company seal

Service Manager's signature

#### **48 MONTHS PERIODIC CHECK** Model Name / Type: Licence Plate No Owner Name: **MAINTENANCE RECORD** Way of Life! Address: VIN