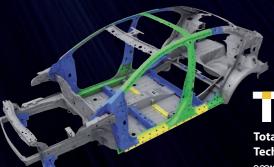

# **LECT**

**Total Effective Control** 

Technology (TECT) ဘေးကင်းလုံခြုံမှု ရှိစေရေးအတွက် အရေးကြီးသော ကိုယ်ထည်နေရာများတွင် ပိုမိုကောင်းမွန်သော သံမကိများကိုအသုံးပြုထားပါသည်။

· တုန်ခါမှုနှင့်ပြင်ပဆူညံမှုတို့ကို လျှော့ချပေးသည်။