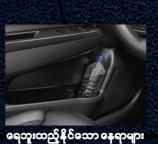

12V ပလ**်ပေါက်နှင့် အနောက်ခန်းလေအေးပေးစက်စနစ်** အနောက်ခန်းရှိစီးနှင်းလိုက်ပါသူများ အလွယ်တကူဖုန်းအားသွင်းနိုင်ပြီး သက်သောင့်သက်သာလည်းရှိစေပါသည်။

လက်ချောင်းလေးဖြင့် ခလုတ်အားနှိပ်၍ အလွယ်တကူစက်နိုးနိုင်ပါသည်။

ဇု**န်းအားသွင်းနိုင်သော** 12Vပလပ်ပေါက်နှင့် USB Stick အသုံးပြုနိုင်သော USB ပေါက်