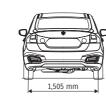

# **MAJOR SPECIFICATIONS** Overall length Overall width Overall height Wheelbase 2,650 Tread Minimum turning radius Minimum grou Number of cylinders Number of valves 73.0 X 82.0 11.0 CHASSIS Rack and pinion Ventilated disc Drum, leading and trailing MacPherson strut with coil spring Brakes Suspension Torsion beam with coil spring 195/55R16