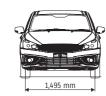

# **MAJOR SPECIFICATIONS** Overall length Overall width Overall height Wheelbase 2,650 Tread Minimum turning radius Minimum grou Number of cylinders Number of valves 73.0 X 82.0 11.0 CHASSIS Rack and pinion Ventilated disc Drum, leading and trailing MacPherson strut with coil spring Brakes Suspension Torsion beam with coil spring 195/55R16

### Dimensions

Chrome ဖြင့် အလှဆင်ထားသောမျဉ်းဖြတ်များအသွင် အရှေ့ဘက်ရှဲလ်ဒီဇိုင်း ပိုမိုင်ခတ်မီလှပသော LED ရေ့မီးခွက် Chrome ဖြင့် အလှဆင်ထားသောနှင်းခွဲမီး Chrome ဖြင့် အလှဆင်ထားသောကားအနောက်ဘက်ရောင်ပြန်များ