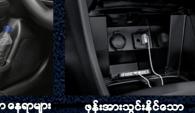

12V ပလ**်ပေါက်နှင့် အနောက်ခန်းလေအေးပေးစက်စနစ်** အနောက်ခန်းရှိစီးနှင်းလိုက်ပါသူများ အလွယ်တကူဖုန်းအားသွင်းနိုင်ပြီး သက်သောင့်သက်သာလည်းရှိစေပါသည်။

လက်ချောင်းလေးဖြင့် ခလုတ်အားနှိပ်၍ အလွယ်တကူစက်နိုးနိုင်ပါသည်။

ဇု**န်းအားသွင်းနိုင်သော** 12Vပလပ်ပေါက်နှင့် USB Stick အသုံးပြုနိုင်သော USB ပေါက်