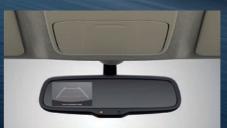

# မော်နီတာပါဝင်သော အနောက်ကြည့်မှန်

ကားအနောက်ဆုတ်ရာတွင် အနောက်မြင်ကွင်းအား ပြသပေးပါသည်။

ကားအနောက်ဆုတ်ရာတွင် အတားအဆီးများနှင့် မတိုက်မိအောင် သတိပေးပါသည်။