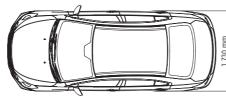

# **MAJOR SPECIFICATIONS** Overall length Overall width Overall height Wheelbase 2,650 Tread Minimum turning radius Minimum grou Number of cylinders Number of valves 73.0 X 82.0 11.0 CHASSIS Rack and pinion Ventilated disc Drum, leading and trailing MacPherson strut with coil spring Brakes Suspension Torsion beam with coil spring 195/55R16