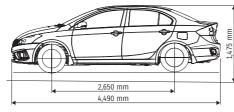

# **MAJOR SPECIFICATIONS** Overall length Overall width Overall height Wheelbase 2,650 Tread Minimum turning radius Minimum grou Number of cylinders Number of valves 73.0 X 82.0 11.0 CHASSIS Rack and pinion Ventilated disc Drum, leading and trailing MacPherson strut with coil spring Brakes Suspension Torsion beam with coil spring 195/55R16