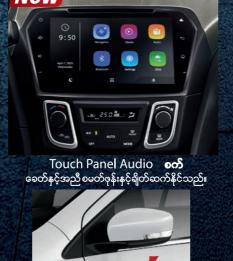

*: Bluetooth is a registered trademark of Bluetooth SIG, Inc.

# **MAJOR SPECIFICATIONS** Overall length Overall width Overall height Wheelbase 2,650 Tread Minimum turning radius Minimum grou Number of cylinders Number of valves 73.0 X 82.0 11.0 CHASSIS Rack and pinion Ventilated disc Drum, leading and trailing MacPherson strut with coil spring Brakes Suspension Torsion beam with coil spring 195/55R16

- \*: The result will be changed based on customer usage.

  \*\*: Specification may be changed without prior notice.
- Colors







Dignity Brown Pearl Metallic (ZQU)

### Dimensions















Chrome ဖြင့် အလှဆင်ထားသောမျဉ်းဖြတ်များအသွင် အရှေ့ဘက်ရှဲလ်ဒီဇိုင်း ပိုမိုင်ခတ်မီလှပသော LED ရေ့မီးခွက် Chrome ဖြင့် အလှဆင်ထားသောနှင်းခွဲမီး Chrome ဖြင့် အလှဆင်ထားသောကားအနောက်ဘက်ရောင်ပြန်များ















12V ပလ**်ပေါက်နှင့် အနောက်ခန်းလေအေးပေးစက်စနစ်** အနောက်ခန်းရှိစီးနှင်းလိုက်ပါသူများ အလွယ်တကူဖုန်းအားသွင်းနိုင်ပြီး သက်သောင့်သက်သာလည်းရှိစေပါသည်။

လက်ချောင်းလေးဖြင့် ခလုတ်အားနှိပ်၍ အလွယ်တကူစက်နိုးနိုင်ပါသည်။





ဇု**န်းအားသွင်းနိုင်သော** 12Vပလပ်ပေါက်နှင့် USB Stick အသုံးပြုနိုင်သော USB ပေါက်





## 1.4-Litre K14B ဓာတ်ဆီအင်ဂျင်

VVT နည်းပညာကို ထည့်သွင်းအသုံးပြုထား သောကြောင့် ဆီစားသက်သာခြင်း၊ စွမ်းဆောင်ရည် ကောင်းမွန်ခြင်း၊ လေထုညစ်ညမ်းမှုသက်သာ စေခြင်း စသည့် ကောင်းမွန်သော အချက်များနှင့်



## အရှေ့ရှိ SRS လေအိတ်တစ်စုံ

Supplemental Restraint System (SRS) လေအိတ်များကပြင်းထန်သော ယာဉ်မတော်တဆမှုများတွင် ကားမောင်းသူနှင့် အရှေ့ခန်း၌ စီးနှင်းလိုက်ပါသူတို့၏ ဦးခေါင်းနှင့် ရင်ဘတ်ပိုင်း ထိခိုက်ဒက်ရာရရှိမှုများကို လျှော့ချပေးပါသည်။



# **LECT**

**Total Effective Control** 

Technology (TECT) ဘ