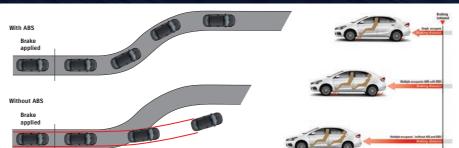

### EBD WAR SHEET SEABS BOOK OF S

ABS စနစ် ( Anti-lock Braking System ) သည် ရုတ်တရက် ဘရိတ်ဖမ်းရာတွင် လမ်းချော်ထွက်သွားခြင်းမှ ကာကွယ်ပေးပြီး EBD ( Electronic Brake force Distribution ) စနစ်သည် ဝန်၊ လမ်းမျက်နှာပြင်အနေ အထားနှင့် လမ်းကြောင်းကွေ့ကောက်ပုံတို့ပေါ် မူတည်၍ ဘီးများပေါ်သို့ သက်ရောက်သော ဘရိတ်အားကို ချိန်ညှိ ပေးပြီး ဘရိတ်အုပ်မှုကို ပိုမိုကောင်းမွန်စေပါသည်။