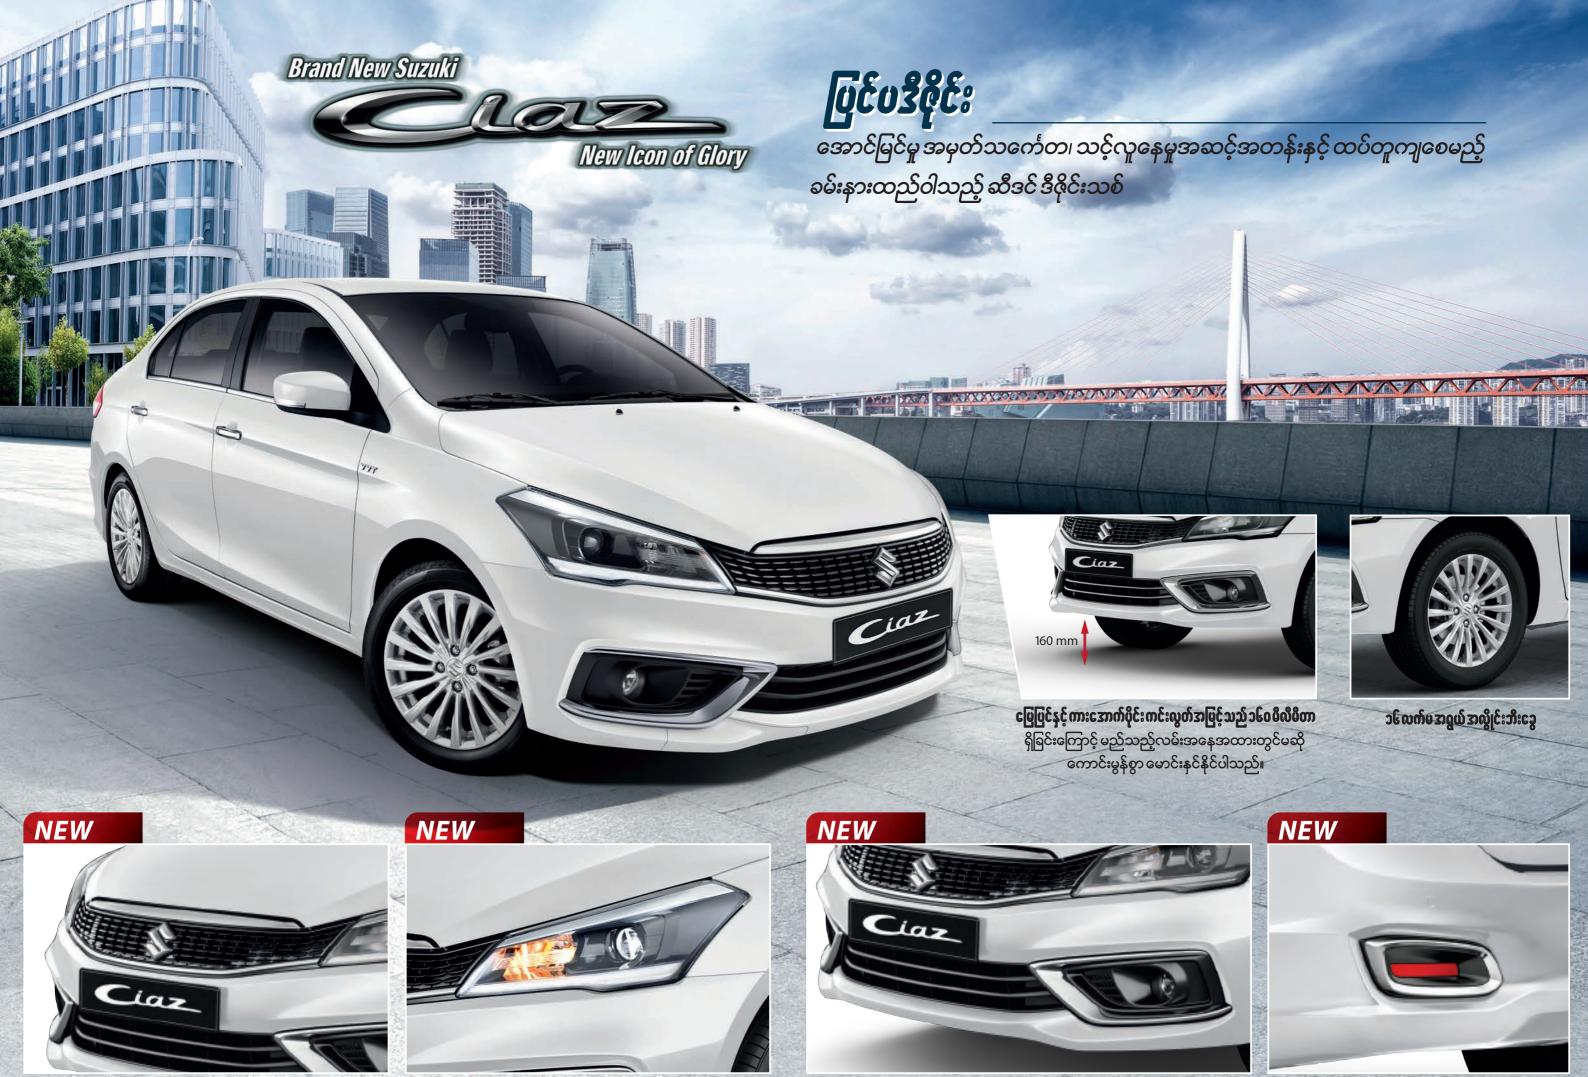

### Dimensions

Chrome ဖြင့် အလှဆင်ထားသောမျဉ်းဖြတ်များအသွင် အရှေ့ဘက်ရှဲလ်ဒီဇိုင်း ပိုမိုင်ခတ်မီလှပသော LED ရေ့မီးခွက် Chrome ဖြင့် အလှဆင်ထားသောနှင်းခွဲမီး Chrome ဖြင့် အလှဆင်ထားသောကားအနောက်ဘက်ရောင်ပြန်များ