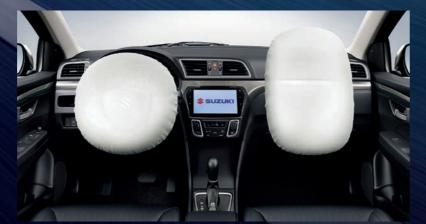

## အရှေ့ရှိ SRS လေအိတ်တစ်စုံ

Supplemental Restraint System (SRS) လေအိတ်များကပြင်းထန်သော ယာဉ်မတော်တဆမှုများတွင် ကားမောင်းသူနှင့် အရှေ့ခန်း၌ စီးနှင်းလိုက်ပါသူတို့၏ ဦးခေါင်းနှင့် ရင်ဘတ်ပိုင်း ထိခိုက်ဒက်ရာရရှိမှုများကို လျှော့ချပေးပါသည်။