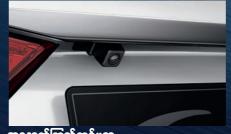

# မော်နီတာပါဝင်သော အနောက်ကြည့်မှန်

ကားအနောက်ဆုတ်ရာတွင် အနောက်မြင်ကွင်းအား ပြသပေးပါသည်။

ကားအနောက်ဆုတ်ရာတွင် အတားအဆီးများနှင့် မတိုက်မိအောင် သတိပေးပါသည်။