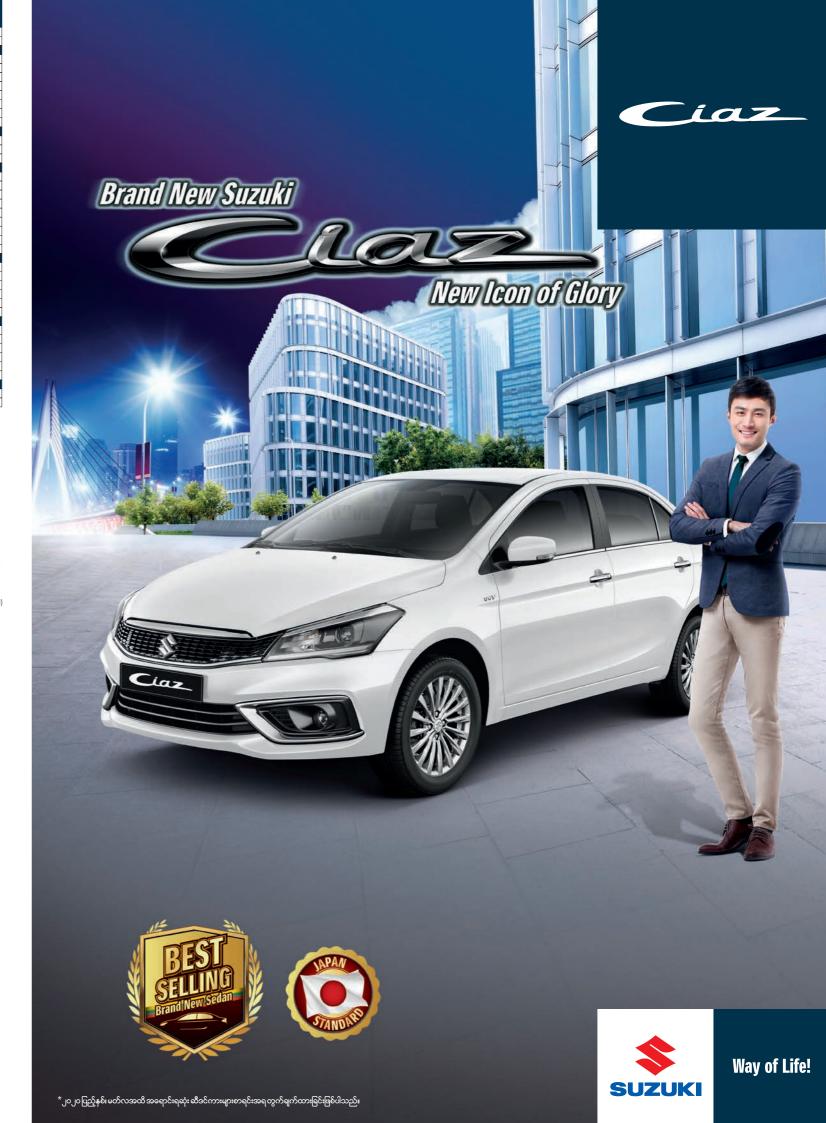

# **MAJOR SPECIFICATIONS** Overall length Overall width Overall height Wheelbase 2,650 Tread Minimum turning radius Minimum grou Number of cylinders Number of valves 73.0 X 82.0 11.0 CHASSIS Rack and pinion Ventilated disc Drum, leading and trailing MacPherson strut with coil spring Brakes Suspension Torsion beam with coil spring 195/55R16

- \*: The result will be changed based on customer usage.

  \*\*: Specification may be changed without prior notice.
- Colors

Dignity Brown Pearl Metallic (ZQU)